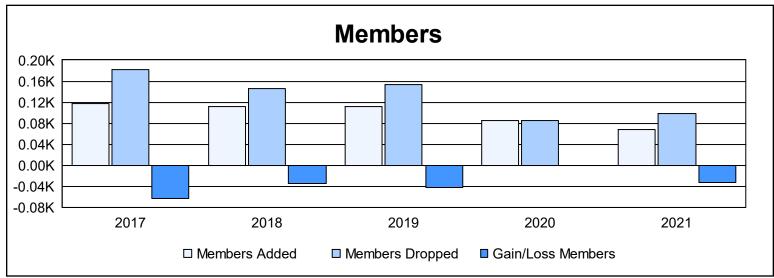

District 45 As of June 2021 Cumulative

| Year      | New<br>Clubs | Dropped<br>Clubs | Gain/<br>Loss<br>Clubs | New<br>Members | Charter<br>Members | Reinstate<br>Members | Transfer<br>Members | Total<br>Member<br>Added | Total<br>Members<br>Dropped | Gain/<br>Loss<br>Members |
|-----------|--------------|------------------|------------------------|----------------|--------------------|----------------------|---------------------|--------------------------|-----------------------------|--------------------------|
| 2016-2017 | 0            | 2                | -2                     | 104            | 0                  | 10                   | 3                   | 117                      | 181                         | -64                      |
| 2017-2018 | 0            | 1                | -1                     | 97             | 0                  | 9                    | 6                   | 112                      | 146                         | -34                      |
| 2018-2019 | 0            | 1                | -1                     | 94             | 0                  | 9                    | 8                   | 111                      | 153                         | -42                      |
| 2019-2020 | 0            | 1                | -1                     | 67             | 3                  | 14                   | 1                   | 85                       | 85                          | 0                        |
| 2020-2021 | 0            | 0                | 0                      | 55             | 0                  | 9                    | 3                   | 67                       | 99                          | -32                      |
| Average   | 0            | 1                | -1                     | 83             | 1                  | 10                   | 4                   | 98                       | 133                         | -34                      |