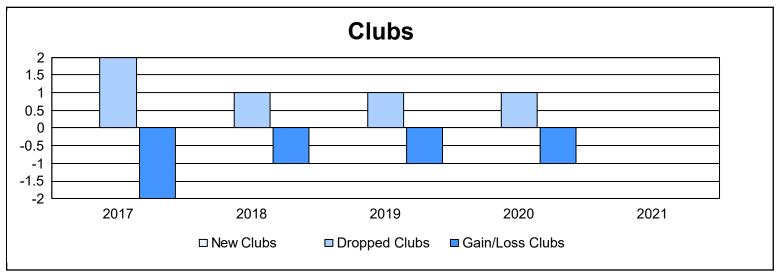

District 45 As of June 2021 Cumulative

| Year      | New<br>Clubs | Dropped<br>Clubs | Gain/<br>Loss<br>Clubs | New<br>Members | Charter<br>Members | Reinstate<br>Members | Transfer<br>Members | Total<br>Member<br>Added | Total<br>Members<br>Dropped | Gain/<br>Loss<br>Members |
|-----------|--------------|------------------|------------------------|----------------|--------------------|----------------------|---------------------|--------------------------|-----------------------------|--------------------------|
| 2016-2017 | 0            | 2                | -2                     | 104            | 0                  | 10                   | 3                   | 117                      | 181                         | -64                      |
| 2017-2018 | 0            | 1                | -1                     | 97             | 0                  | 9                    | 6                   | 112                      | 146                         | -34                      |
| 2018-2019 | 0            | 1                | -1                     | 94             | 0                  | 9                    | 8                   | 111                      | 153                         | -42                      |
| 2019-2020 | 0            | 1                | -1                     | 67             | 3                  | 14                   | 1                   | 85                       | 85                          | 0                        |
| 2020-2021 | 0            | 0                | 0                      | 55             | 0                  | 9                    | 3                   | 67                       | 99                          | -32                      |
| Average   | 0            | 1                | -1                     | 83             | 1                  | 10                   | 4                   | 98                       | 133                         | -34                      |